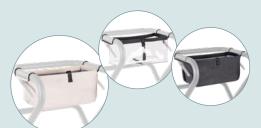

## Accessories

Tray

Back roll

Jost bags

Upholstered seat

Cabinet

WRXL indoor rollator available in Velvet Grey

Also available in Ivory White on request