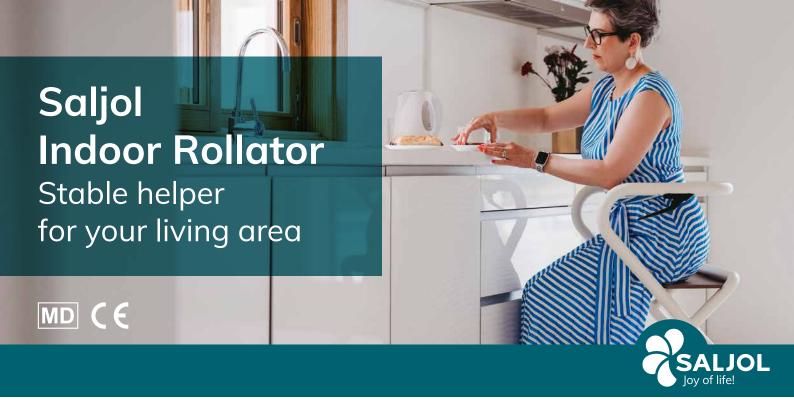

# Highlights

#### Move safely in the home

invisible brake cables enable driving without getting caught on furniture or door handles

#### Stable handrail

lean on it safely without the rollator tipping over

#### 360° rotatable wheels

turn on the spot, even in confined spaces, such as the guest toilet

#### **Innovative braking system**

rollator offers two braking options:

one- or two-handed at any position of the brake bar or two-handed with the brake handles

#### **Convenient wooden seat**

move around the flat while sitting and save energy

#### Narrow design

easy to manoeuvre in tight spaces, also fits through narrow door frames