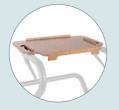

## Accessories

Tray

Back roll

Jost bags

Upholstered seat

Cabinet

WRXL indoor rollator available in Velvet Grey

Also available in Ivory White on request