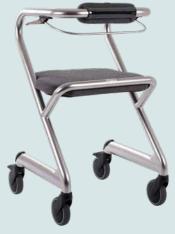

### Frame colour

Ivory White

Velvet Grey

Diamond Silver

All models have a removable brake bar in the respective frame colour.

The Indoor Rollator in Diamond Silver is made of electro-polished stainless steel and is also supplied with a soft seat and back cushion.