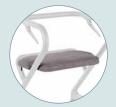

## Accessories

Tray

Back roll

Jost bags

Upholstered seat

Cabinet

WRXL indoor rollator available in Velvet Grey

Also available in Ivory White on request