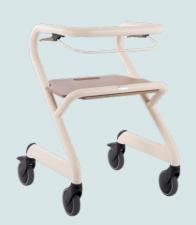

### Frame colour

Ivory White

Velvet Grey

Diamond Silver

All models have a removable brake bar in the respective frame colour.

The Indoor Rollator in Diamond Silver is made of electro-polished stainless steel and is also supplied with a soft seat and back cushion.