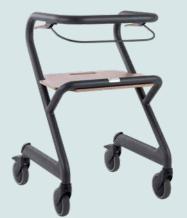

### Frame colour

Ivory White

Velvet Grey

Diamond Silver

All models have a removable brake bar in the respective frame colour.

The Indoor Rollator in Diamond Silver is made of electro-polished stainless steel and is also supplied with a soft seat and back cushion.