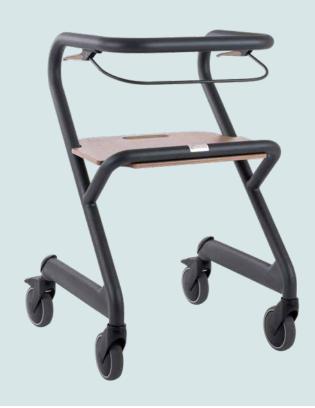

## Technical data

| Indoor Rollator                                    | WR52       | WR55       | WR58       | WRXL       |
|----------------------------------------------------|------------|------------|------------|------------|
| Recommended for body height                        | 145-165 cm | 150-180 cm | 170-200 cm | 170-210 cm |
| Maximum user weight                                | 150 kg     | 150 kg     | 150 kg     | 200 kg     |
| Handle height                                      | 80 cm      | 86 cm      | 92 cm      | 95 cm      |
| Seat height                                        | 52 cm      | 55 cm      | 58 cm      | 58 cm      |
| Width at the bottom (wheel)                        | 56 cm      | 56 cm      | 56 cm      | 68 cm      |
| Width at the top                                   | 51 cm      | 51 cm      | 51 cm      | 65 cm      |
| Distance between handles                           | 43 cm      | 43 cm      | 43 cm      | 60 cm      |
| Weight Velvet Grey/Ivory White without accessories | 10.4 kg    | 10.8 kg    | 11.2 kg    | 13.4 kg    |
| Weight Diamond Siver without accessories           | 9.3 kg     | 9.5 kg     | 9.7 kg     |            |
| Compatible with accessories                        | ✓          | ✓          | ✓          |            |