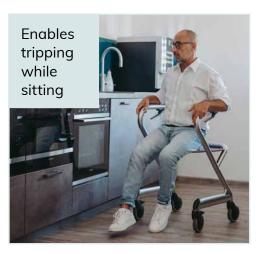

#### Move safely in the home

invisible brake cables enable driving without getting caught on furniture or door handles

#### Stable handrail

lean on it safely without the rollator tipping over

#### **Convenient wooden seat**

move around the flat while sitting and save energy

#### Narrow design

easy to manoeuvre in tight spaces, also fits through narrow door frames