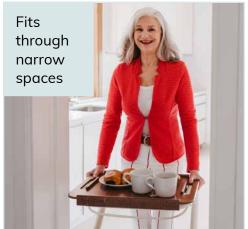

#### Narrow design

easy to manoeuvre in tight spaces, also fits through narrow door frames