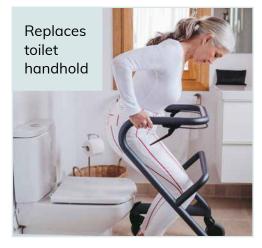

#### 360° rotatable wheels

turn on the spot, even in confined spaces, such as the guest toilet