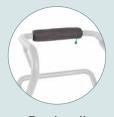

## Accessories

Tray

Back roll

Jost bags

Upholstered seat

Cabinet

WRXL indoor rollator available in Velvet Grey

Also available in Ivory White on request