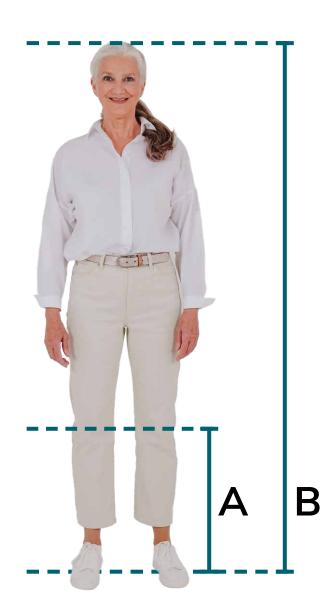

#### Your lower leg length (A)

Measure the distance from the floor to the start of the knee bend, preferably with the shoes you normally wear at home. Your legs should be straight when standing and at a right angle when sitting. The entire soles of your feet should touch the floor. Let someone help you with this, it is easier with two people.

Compare your measurement with the following table and you will find the right rollator for you.

| Lower leg length (A)   | < 48 cm | < 52 cm | > 52 cm | > 52 cm |
|------------------------|---------|---------|---------|---------|
| Your suitable rollator | WR52    | WR55    | WR58    | WRXL    |

#### Your body height (B)

Measure your total height, preferably with the shoes you normally wear at home. Let someone help you with this, it is easier with two people.

Compare your measurement with the following table and you will find the right indoor rollator for you.

| Height (B)             | 145–165 cm | 150–180 cm | 170–200 cm | 170–210 cm |
|------------------------|------------|------------|------------|------------|
| Your suitable rollator | WR52       | WR55       | WR58       | WRXL       |