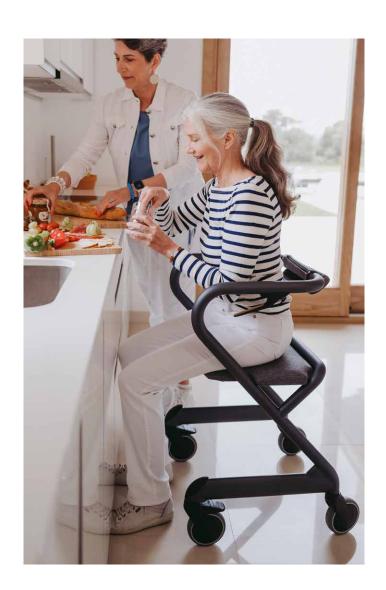

## 1. Mainly for sitting

Do you need the rollator to push yourself around the home in a seated position (tripping)? Then you need the following measurements: