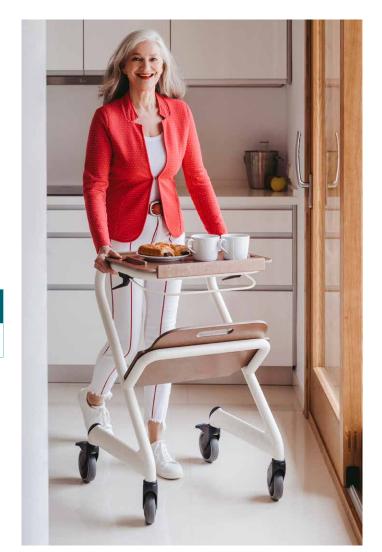

## 2. Mainly as a rollator

Would you like to use your rollator primarily for pushing and walking in your home? Then you need the following measurements: