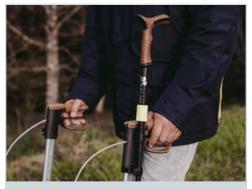

# Robust support aid

Made of sturdy carbon and

Integrated safety wrist strap the pole hangs securely on the wrist

**Easy to transport** thanks to folding mechanism Simply pull apart and fold, pack size when folded: 43 x 12 x 3 cm