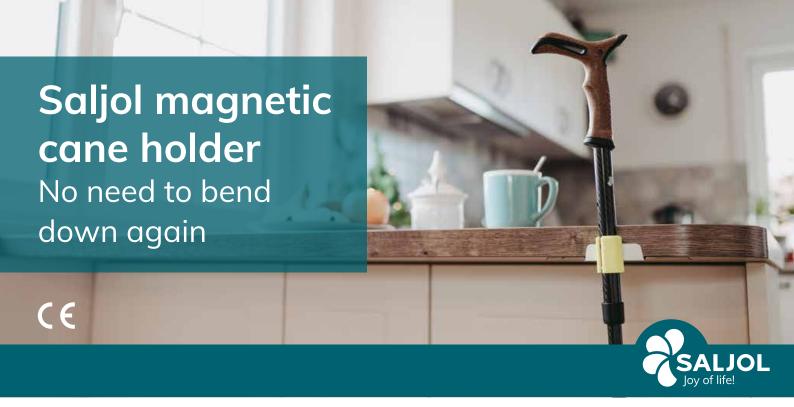

### Metal adapter for at home

The Held set consists of a magnetic stick holder and three selfadhesive metal adapters: For your favourite place at the table, as a wall mount and for universal use.

The Held complete set consists of a magnetic cane holder, a Taler for on the go and three self-adhesive metal adapters.

Held set for indoors

Held complete set

Products may differ from illustrations, version 11/2022