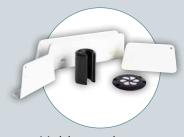

### Metal adapter for at home

The Held set consists of a magnetic stick holder and three selfadhesive metal adapters: For your favourite place at the table, as a wall mount and for universal use.

The Held complete set consists of a magnetic cane holder, a Taler for on the go and three self-adhesive metal adapters.