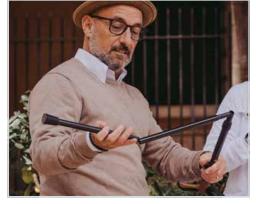

# Robust support aid

Made of sturdy carbon and

Integrated safety wrist strap the pole hangs securely on the wrist

**Easy to transport** thanks to folding mechanism Simply pull apart and fold, pack size when folded: 43 x 12 x 3 cm