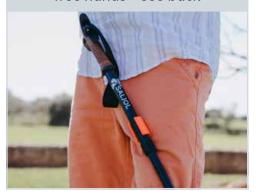

loadable up to 100 kg

Elegant and practical like all Saljol products

Useful accessories for free hands - see back

For on the road: Held on a stick, Taler in your pocket

Do you use a walking stick or crutches? And sometimes the walking aid falls to the ground? Bending down is strenuous and wobbly. You could fall. This is where our magnetic cane holder Held and the magnetic Taler help: you can attach your walking aid to your trousers, for example.