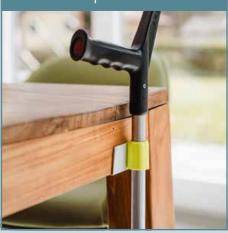

loadable up to 100 kg

Elegant and practical like all Saljol products

Useful accessories for free hands - see back

For on the road: Held on a stick, Taler in your pocket

Do you use a walking stick or crutches? And sometimes the walking aid falls to the ground? Bending down is strenuous and wobbly. You could fall. This is where our magnetic cane holder Held and the magnetic Taler help: you can attach your walking aid to your trousers, for example.