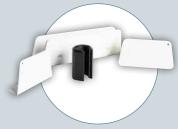

### Metal adapter for at home

The Held set consists of a magnetic stick holder and three selfadhesive metal adapters: For your favourite place at the table, as a wall mount and for universal use.

The Held complete set consists of a magnetic cane holder, a Taler for on the go and three self-adhesive metal adapters.

Held set for indoors

Held complete set

Products may differ from illustrations, version 11/2022