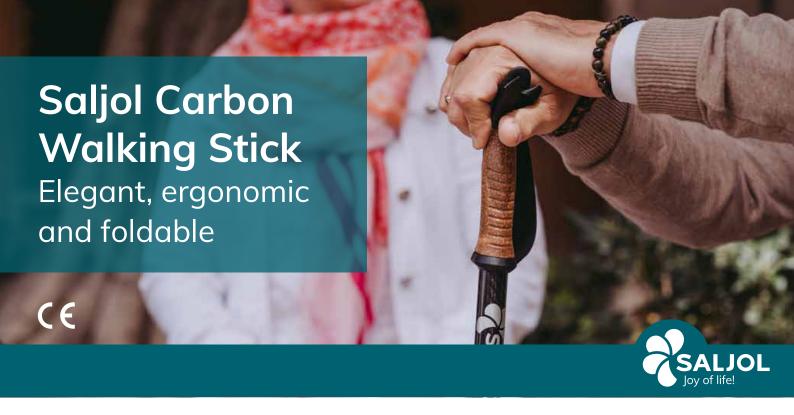

# Highlights

Stylish and lightweight helper chic look thanks to glossy carbon and low weight of only 278 grams

# Robust support aid

Made of sturdy carbon and

Integrated safety wrist strap the pole hangs securely on the wrist

**Easy to transport** thanks to folding mechanism Simply pull apart and fold, pack size when folded: 43 x 12 x 3 cm