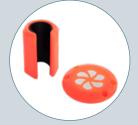

### Metal adapter for at home

The Held set consists of a magnetic stick holder and three selfadhesive metal adapters: For your favourite place at the table, as a wall mount and for universal use.

The Held complete set consists of a magnetic cane holder, a Taler for on the go and three self-adhesive metal adapters.

Held set for indoors

Held complete set

Products may differ from illustrations, version 11/2022