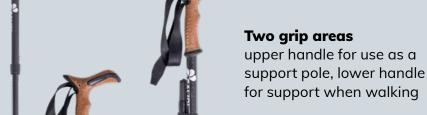

## **Ergonomic and safe**

Grip handles with cork TPE provide a natural feel, are shock-absorbing and gentle on arms and wrists, pole length adjustable from 83.5 to 93.5 cm