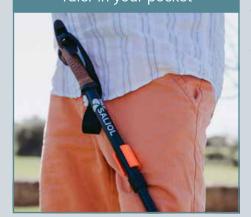

loadable up to 100 kg

Elegant and practical like all Saljol products

Useful accessories for free hands - see back

For on the road: Held on a stick, Taler in your pocket

Do you use a walking stick or crutches? And sometimes the walking aid falls to the ground? Bending down is strenuous and wobbly. You could fall. This is where our magnetic cane holder Held and the magnetic Taler help: you can attach your walking aid to your trousers, for example.