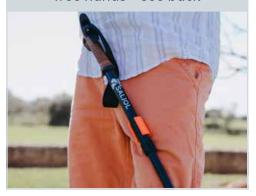

For on the road: Held on a stick, Taler in your pocket

Do you use a walking stick or crutches? And sometimes the walking aid falls to the ground? Bending down is strenuous and wobbly. You could fall. This is where our magnetic cane holder Held and the magnetic Taler help: you can attach your walking aid to your trousers, for example.

#### Metal adapter for at home

The Held set consists of a magnetic stick holder and three selfadhesive metal adapters: For your favourite place at the table, as a wall mount and for universal use.

The Held complete set consists of a magnetic cane holder, a Taler for on the go and three self-adhesive metal adapters.