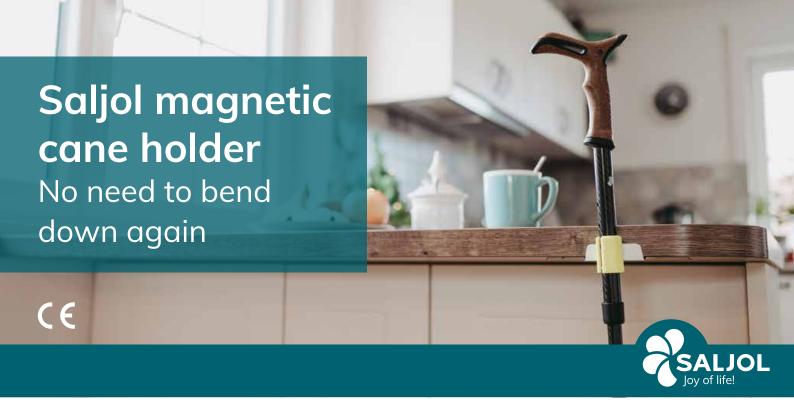

For on the road: Held on a stick, Taler in your pocket

Do you use a walking stick or crutches? And sometimes the walking aid falls to the ground? Bending down is strenuous and wobbly. You could fall. This is where our magnetic cane holder Held and the magnetic Taler help: you can attach your walking aid to your trousers, for example.