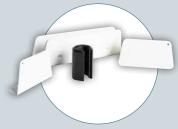

#### Metal adapter for at home

The Held set consists of a magnetic stick holder and three selfadhesive metal adapters: For your favourite place at the table, as a wall mount and for universal use.

The Held complete set consists of a magnetic cane holder, a Taler for on the go and three self-adhesive metal adapters.

Held set for indoors

Held complete set

Products may differ from illustrations, version 11/2022