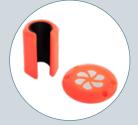

For on the road: Held on a stick, Taler in your pocket

Do you use a walking stick or crutches? And sometimes the walking aid falls to the ground? Bending down is strenuous and wobbly. You could fall. This is where our magnetic cane holder Held and the magnetic Taler help: you can attach your walking aid to your trousers, for example.

Held black, yellow, orange

Taler black, yellow, orange

Held/Taler set black, yellow, orange

#### Metal adapter for at home

The Held set consists of a magnetic stick holder and three selfadhesive metal adapters: For your favourite place at the table, as a wall mount and for universal use.

The Held complete set consists of a magnetic cane holder, a Taler for on the go and three self-adhesive metal adapters.