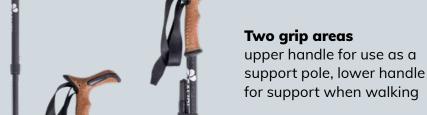

### **Ergonomic and safe**

Grip handles with cork TPE provide a natural feel, are shock-absorbing and gentle on arms and wrists, pole length adjustable from 83.5 to 93.5 cm