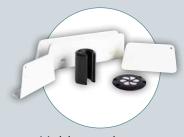

#### Metal adapter for at home

The Held set consists of a magnetic stick holder and three selfadhesive metal adapters: For your favourite place at the table, as a wall mount and for universal use.

The Held complete set consists of a magnetic cane holder, a Taler for on the go and three self-adhesive metal adapters.

Held set for indoors

Held complete set

Products may differ from illustrations, version 11/2022