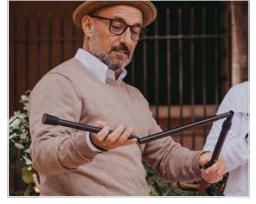

## Robust support aid

Made of sturdy carbon and

Integrated safety wrist strap the pole hangs securely on the wrist

**Easy to transport** thanks to folding mechanism Simply pull apart and fold, pack size when folded: 43 x 12 x 3 cm