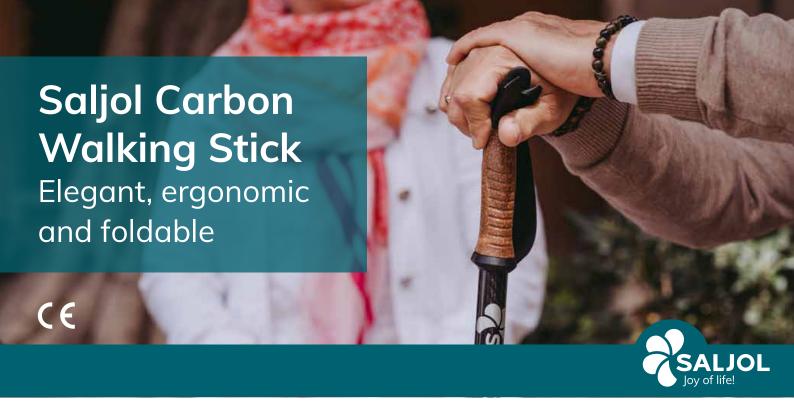

# Highlights

Stylish and lightweight helper chic look thanks to glossy carbon and low weight of only 278 grams

### **Ergonomic and safe**

Grip handles with cork TPE provide a natural feel, are shock-absorbing and gentle on arms and wrists, pole length adjustable from 83.5 to 93.5 cm

## Robust support aid

Made of sturdy carbon and

Integrated safety wrist strap the pole hangs securely on the wrist

**Easy to transport** thanks to folding mechanism Simply pull apart and fold, pack size when folded: 43 x 12 x 3 cm

loadable up to 100 kg

Elegant and practical like all Saljol products

Useful accessories for free hands - see back