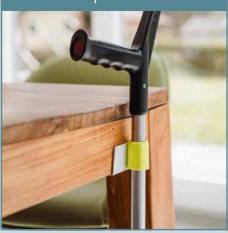

For on the road: Held on a stick, Taler in your pocket

Do you use a walking stick or crutches? And sometimes the walking aid falls to the ground? Bending down is strenuous and wobbly. You could fall. This is where our magnetic cane holder Held and the magnetic Taler help: you can attach your walking aid to your trousers, for example.

#### Metal adapter for at home

The Held set consists of a magnetic stick holder and three selfadhesive metal adapters: For your favourite place at the table, as a wall mount and for universal use.

The Held complete set consists of a magnetic cane holder, a Taler for on the go and three self-adhesive metal adapters.