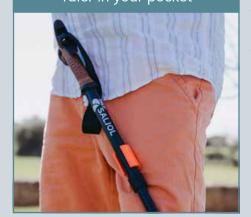

For on the road: Held on a stick, Taler in your pocket

Do you use a walking stick or crutches? And sometimes the walking aid falls to the ground? Bending down is strenuous and wobbly. You could fall. This is where our magnetic cane holder Held and the magnetic Taler help: you can attach your walking aid to your trousers, for example.